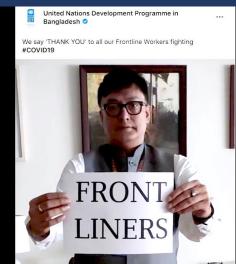

Primary Group members receive cash transfer at Noakhali Municipality PC: Laboni Akhter & Chadni

..............

Resident Representative Sudipto Mukerjee & colleagues' express gratitude to frontline workers in UNDP Bangladesh Facebook video