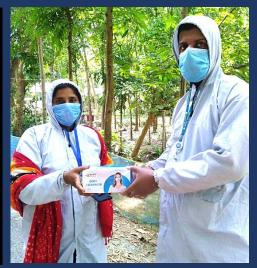

Second phase of protective masks distributed to Faridpur Paurashava. PC: Anurag Das Bappy

Distribution of Nutrition Basket under Nutrition Cash Transfer at Narayanganj City Corporation.

Opening of Rocket Accounts for the Primary Food distribution programme continues Group members at Rangpur City Corporation. PC: Rabia Khatun Khushi